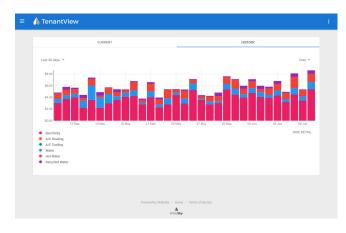

#### **Historical**

- ➤ Leveraging off the advanced data collection that is built into all Widesky installations, VRT has created a smart application that reads all the sub meters and present the data to the Tenant in a useful and meaningful way.
- ➤ The Widesky TenantView application is web based, HTML5, so works equally well on any of your devices as well as desktop.
- ➤ Watch the current day's usage, and attempt to minimise. Leads to money saving for the Tenant, and a greener building.
- ➤ TenantView can be adapted to anything that Widesky measures. So able to display not only utility information, but can link to current temperature, humidity, or anything that Widesky measures and stores.