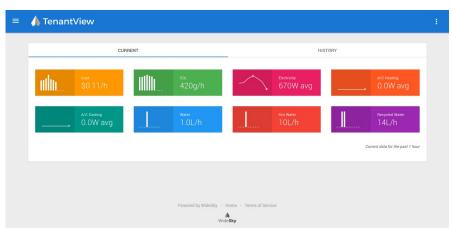

racks the data from your utility meters and TenantView analyses and displays simply on any computer or device. Track your usage, and take deliberate actions to save money!



# WideSky TenantView

WideSky™ TenantView delivers insight to your utility usage to any device. Real-time data feeds from current utility usage enable users to learn how their behaviour impacts costs. Simple changes of habits lead to \$\$ in savings!



- VRT Deploy the application based on information about your apartments and tenancy.
- > Sub metres are allocated to tenant.
- Building managers assign owners to meters. The owners receive email with instructions to connect
- ➤ The tenants are able to analyse their utility usage, and modify habits to make meaningful changes to utility usage in real time!

## Realtime



#### **Historical**



- ➤ Leveraging off the advanced data collection that is built into all Widesky installations, VRT has created a smart application that reads all the sub meters and present the data to the Tenant in a useful and meaningful way.
- ➤ The Widesky TenantView application is web based, HTML5, so works equally well on any of your devices as well as desktop.
- ➤ Watch the current day's usage, and attempt to minimise. Leads to money saving for the Tenant, and a greener building.
- ➤ TenantView can be adapted to anything that Widesky measures. So able to display not only utility information, but can link to current temperature, humidity, or anything that Widesky measures and stores.

➤ The TenantView application is simple in its presentation, but incredibly powerful in its ab